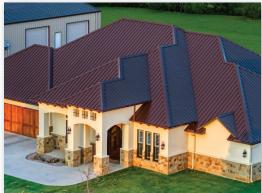

# PAINT SYSTEM

Have you ever wondered why some metal roofs fade over time, and others stay looking fresh and vibrant? The answer lies in the roof's exterior coating. The strength of the resins and the choice of pigmentation are the most vital factors in the performance of any metal paint system. The resins bind and protect the pigments and form a protective barrier against the elements. The pigments create the color of the roof and reflect solar radiation that can destroy the resins and the underlying primer.

With Mueller's paint system, you get both. We use a high-performance exterior coating that can deliver better performance over time and reduce your cooling and heating load. The cool pigments in Mueller metal roofing panels offer higher solar reflectance. As a result, they reflect infrared radiation while absorbing the same amount of visible light. This allows the panel to appear the same color as lesser-reflecting pigments, yet stay much cooler.

#### MUELLER PANEL BENEFITS:

- Fire Resistant
- Hail Resistant Underwriters Laboratories Class 4 Rating
- 35/40-Year Limited
  Paint Warranty
- A Wide Range of Designer Colors
- Commercial Grade Steel
- Energy Efficient
- Greater Life Expectancy
- Outstanding Durability
- Possible Insurance Savings
- Easy Application