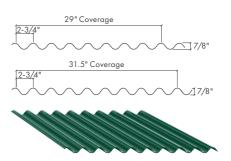

# PANEL PROFILES

Our premium metal roofing and steel building panels offer incredible versatility, durability and beauty, making them a great solution for both residential and commercial applications. With bold profiles and many color choices to choose from, you can get the look you desire while achieving outstanding structural performance.

#### **CWP PANEL**

#### **CWH PANEL**

#### **CFS PANEL**

#### AP PANEL

#### **SSP PANEL**

#### **U&PBUPANELS**

#### **CF PANEL**

#### **MTL PANEL**

#### **CORR & CPB PANELS**

#### **R & PBR PANELS**